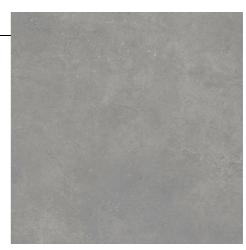

Name 60x60 Urbancrete Fon Koyu Gri Yari Parlak

Collection Urbancrete

Grout Margin 3 cm

Body Type Colorbody Porselen

Product Type 1 Background

Thickness 9mm Surface LPR

Brightness Semi Glossy
Size 60x60
Color Dark Grey

Box m2 1.44

Designer VitrA Design Team

Footnote H

Realook
Production Technique
Digital

By texture Concrete Texture

By area of Use Bathroom, Commercial Floors, Residential Flooring

By colour Grayscale
Mortar Margin 1.83

Product code: K947086LPR01VTE0

## Description

Porcelain Tiles, Lappato

All drawings contain the necessary measurements which are subject to standard tolerances.

For exact measurements, in particular for customized installation scenarios, it can only be taken from the finished ceramic product.