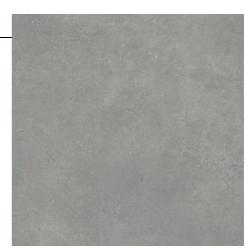

| Name | 60x60 Urbancrete Fon Koyu Gri Mat |
|------|-----------------------------------|
|      |                                   |

Collection Urbancrete

Grout Margin 3 cm

Body Type Colorbody Porselen

Product Type 1 Background

Thickness 9mm

Surface R10A

Brightness Matt

Size 60x60

Color Dark Grey

Box m2 1.44

Designer VitrA Design Team

Footnote H

Realook
Production Technique
Digital

By texture Concrete Texture

By area of Use Bathroom, Commercial Floors, Residential Flooring

By colour Grayscale
Mortar Margin 1.83

Product code: K947086R0001VTE0

## Description

Porcelain Tiles, Matt

All drawings contain the necessary measurements which are subject to standard tolerances.

For exact measurements, in particular for customized installation scenarios, it can only be taken from the finished ceramic product.