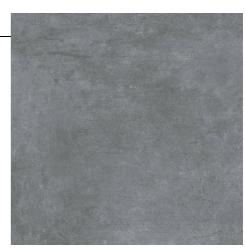

| Name | 60x60 Ultra 2.0 Fon Antrasit Yari Parlak |
|------|------------------------------------------|
|      |                                          |

Collection Ultra 2.0

Grout Margin 3 cm

Body Type Colorbody Porselen

Product Type 1 Background

Thickness 9mm Surface LPR

Brightness Semi Glossy
Size 60x60
Color Anthracite

Box m2 1.44

Designer VitrA Design Team

Footnote H

Realook Realook
Production Technique Digital

By texture Concrete Texture

By area of Use Bathroom, Commercial Floors, Residential Flooring

By colour Grayscale
Mortar Margin 1.83

Product code: K947650LPR01VTE0

## Description

Porcelain Tiles, Lappato

All drawings contain the necessary measurements which are subject to standard tolerances.

For exact measurements, in particular for customized installation scenarios, it can only be taken from the finished ceramic product.