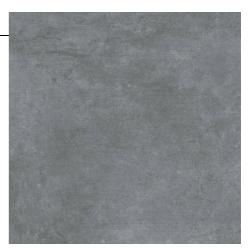

Collection Ultra 2.0

Grout Margin 3 cm

Body Type Colorbody Porselen

Product Type 1 Background

Thickness 9mm

Surface R10A

Brightness Matt

Size 60x60

Color Anthracite

Box m2 1.44

Designer VitrA Design Team

Footnote H

Realook
Production Technique
Digital

By texture Concrete Texture

By area of Use Bathroom, Commercial Floors, Residential Flooring

By colour Grayscale
Mortar Margin 1.83

## Description

Porcelain Tiles, Matt

All drawings contain the necessary measurements which are subject to standard tolerances.

For exact measurements, in particular for customized installation scenarios, it can only be taken from the finished ceramic product.