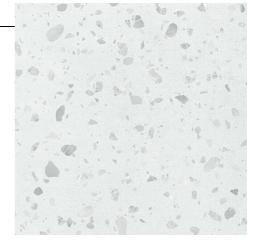

| Name           | 60x60 Set6.0 Terrazzo Beyaz R10A 7R |
|----------------|-------------------------------------|
| Collection     | SET6.0                              |
| Grout Margin   | 2 cm                                |
| Body Type      | Glazed Porcelain                    |
| Product Type 1 | Quarzite Tile                       |
| Thickness      | 9mm                                 |
| Surface        | R10A                                |
| Brightness     | Matt                                |
| Size           | 60x60                               |
| Color          | Anthracite                          |
| Box m2         | 1.44                                |

Product code: K950792R0001VTE0

Designer VitrA Design Team

Production Technique Digital

By texture Stone Texture

By area of Use Balcony & Terrace, Bathroom, Commercial Floors,

**Residential Flooring** 

By colour Grayscale

## Description

Porcelain Tiles, Matt

All drawings contain the necessary measurements which are subject to standard tolerances.

For exact measurements, in particular for customized installation scenarios, it can only be taken from the finished ceramic product.