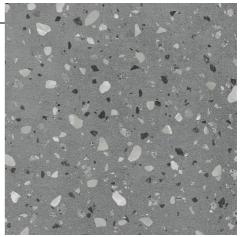

Name 60x60 Set6.0 Terrazzo Dark Grey R10At 7R

Collection SET6.0

Colour Dark Grey

Designer VitrA Design Team

Size 60x60
Brightness Matte
Surface R10A
Production Technique Digital

Texture Ceramic Texture

Thickness 9mm
Area of Use Bathroom

Product Code: K950794R0001VTE0

## Description

Porcelain Tiles, Matte

VitrA reserves the right to make changes in products and technical details without prior notice.

All drawings contain the necessary measurements which are subject to standard tolerances. For exact measurements, in particular for customized installation scenarios, it can only be taken from the finished ceramic product.